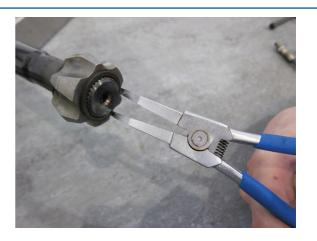

## **Lock Ring Pliers - Angled**

Angled head lock ring pliers, ideal for automotive applications, including gearbox, drive shaft and brake maintenance. A quality pair of pliers manufactured from chrome vanadium with spring-loaded, plastic dip 200mm long handles for excellent leverage and a custom ground jaw profile designed for the quick and easy removal of snap rings.

## **Additional Information**

- · Jaw tip designed for the quick & easy removal of snap rings.
- · Angled head, jaw opening: 34mm.
- · Commonly used on gearboxes, drive shafts, brakes etc.
- · Spring loaded, non slip grip handles.
- · Manufactured from chrome vanadium with polished chrome finish.