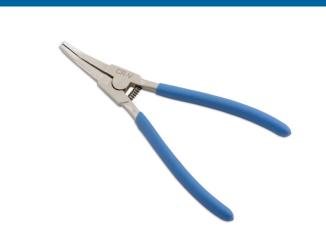

## **Lock Ring Pliers - Angled**

Angled head lock ring pliers, ideal for automotive applications, including gearbox, drive shaft and brake maintenance. A quality pair of pliers manufactured from chrome vanadium with spring-loaded, plastic dip 200mm long handles for excellent leverage and a custom ground jaw profile designed for the quick and easy removal of snap rings.

## **Additional Information**

- · Jaw tip designed for the quick & easy removal of snap rings.
- · Angled head, jaw opening: 34mm.
- · Commonly used on gearboxes, drive shafts, brakes etc.
- · Spring loaded, non slip grip handles.
- · Manufactured from chrome vanadium with polished chrome finish.