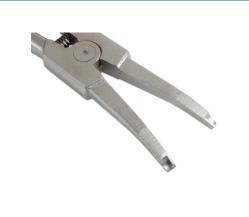

## **Lock Ring Pliers - Angled**

Angled head lock ring pliers, ideal for automotive applications, including gearbox, drive shaft and brake maintenance. A quality pair of pliers manufactured from chrome vanadium with spring-loaded, plastic dip 200mm long handles for excellent leverage and a custom ground jaw profile designed for the quick and easy removal of snap rings.

## **Additional Information**

- · Jaw tip designed for the quick & easy removal of snap rings.
- · Angled head, jaw opening: 34mm.
- · Commonly used on gearboxes, drive shafts, brakes etc.
- · Spring loaded, non slip grip handles.
- · Manufactured from chrome vanadium with polished chrome finish.