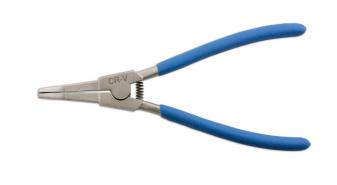

## **Lock Ring Pliers - Angled**

Angled head lock ring pliers, ideal for automotive applications, including gearbox, drive shaft and brake maintenance. A quality pair of pliers manufactured from chrome vanadium with spring-loaded, plastic dip 200mm long handles for excellent leverage and a custom ground jaw profile designed for the quick and easy removal of snap rings.

## **Additional Information**

- · Jaw tip designed for the quick & easy removal of snap rings.
- · Angled head, jaw opening: 34mm.
- · Commonly used on gearboxes, drive shafts, brakes etc.
- · Spring loaded, non slip grip handles.
- · Manufactured from chrome vanadium with polished chrome finish.