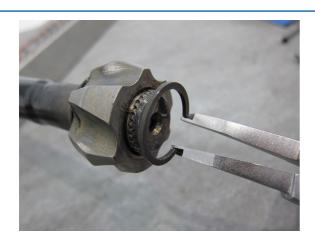

## **Lock Ring Pliers - Angled**

Angled head lock ring pliers, ideal for automotive applications, including gearbox, drive shaft and brake maintenance. A quality pair of pliers manufactured from chrome vanadium with spring-loaded, plastic dip 200mm long handles for excellent leverage and a custom ground jaw profile designed for the quick and easy removal of snap rings.

## **Additional Information**

- · Jaw tip designed for the quick & easy removal of snap rings.
- · Angled head, jaw opening: 34mm.
- · Commonly used on gearboxes, drive shafts, brakes etc.
- · Spring loaded, non slip grip handles.
- · Manufactured from chrome vanadium with polished chrome finish.