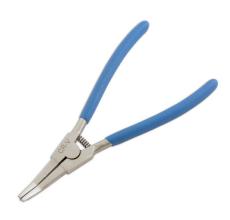

## **Lock Ring Pliers - Angled**

Angled head lock ring pliers, ideal for automotive applications, including gearbox, drive shaft and brake maintenance. A quality pair of pliers manufactured from chrome vanadium with spring-loaded, plastic dip 200mm long handles for excellent leverage and a custom ground jaw profile designed for the quick and easy removal of snap rings.

## **Additional Information**

- · Jaw tip designed for the quick & easy removal of snap rings.
- · Angled head, jaw opening: 34mm.
- · Commonly used on gearboxes, drive shafts, brakes etc.
- · Spring loaded, non slip grip handles.
- · Manufactured from chrome vanadium with polished chrome finish.